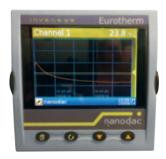

# THE NANODAC RECORDER AND CONTROLLER HAS A VARIETY OF WAYS IN WHICH

TO VIEW DATA

Sophisticated controller allowing set-up of set-point profiles and programmable event outputs. Full colour, 1/4 VGA, 320 x 240 pixel display. The Nanodac recorder has a variety of ways in which you can view your data – including bar chart, trend, numeric values and much more. Nanodac let's you store, retrieve and download programme files. More details – see pages 8/9.

View stability data as numeric values

View stability data as bar chart

The ultimate in data graphical recording enhancement by a full colour VGA display

#### CRYSTAL CLEAR Display

Full colour, 1/4 VGA, 320 x 240 pixel display. The Nanodac recorder has a variety of ways in which you can view your data - bar graph, trend, numeric values. The push-buttons below the display also enable scrolling between configured views.