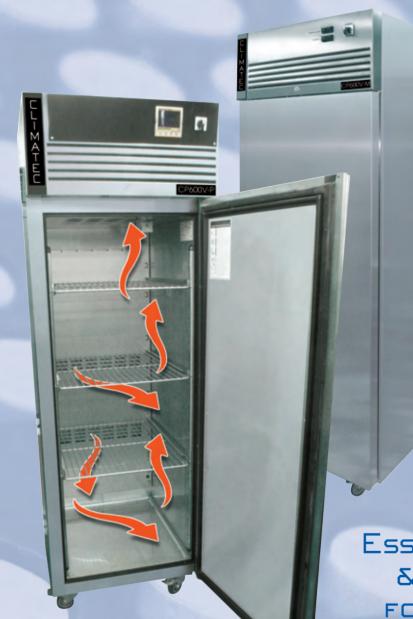

#### ADVANCED AIRFLOW TECHNOLOGY

The advanced airflow system is designed to create an even circulation across all of the shelves simultaneously to scientifically optimise both temperature and humidity levels within the stability testing cabinet.

#### THE CABINET

Loaded with new design, quality, reliability, efficiency and performance features. Manufactured from high-grade stainless steel, both inside and out, giving a hygienic easy to clean finish. Reinforced 5mm stainless hinges to eliminate the risk of door sag (tested to 250,000 openings). The highly sensitive temperature and humidity sensor constantly monitors conditions inside the cabinet. The adjustable shelves with

smooth operating slides and anti-tilt allow easy access for loading of pharmaceutical products to be tested. Ergonomic door and handle design, lockable for added security. Fully mobile with smooth running castor wheels, lockable for secure positioning.

#### Advanced Airflow Technology

The advanced airflow system is designed to create an even circulation across all of the shelves simultaneously to scientifically optimise both

temperature and humidity levels within the stability testing cabinet. Climatec's air distribution maximises efficient operation even when the shelves are fully loaded. Each shelf is securely located to align with the rear air ducts.