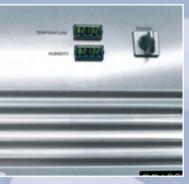

# MANUAL DIGITAL CONTROLS ALLOW ACCURATE SET UP OF TEMPERATURE AND HUMIDITY TESTING LEVELS

This stability testing cabinet is specifically designed for essential testing a wide range of pharmaceutical, medical and healthcare related products.

#### THE CONTROLS

Digital displays with simple, manually adjusted push-button controls that can be set to provide, precise, accurate temperature and humidity settings and measurements.