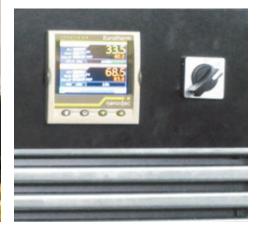

# THE NANODAC RECORDER AND CONTROLLER HAS A VARIETY OF WAYS IN WHICH

TO VIEW DATA

Sophisticated controller allowing set-up of set-point profiles and programmable event outputs. Full colour, 1/4 VGA, 320 x 240 pixel display. The Nanodac recorder has a variety of ways in which you can view your data – including bar chart, trend, numeric values and much more. Nanodac let's you store, retrieve and download programme files. More details – see pages 8/9.

View stability data as numeric values

View stability data as bar chart

The ultimate in data graphical recording enhancement by a full colour VGA display

#### CRYSTAL CLEAR Display

Full colour, 1/4 VGA, 320 x 240 pixel display. The Nanodac recorder has a variety of ways in which you can view your data - bar graph, trend, numeric values. The push-buttons below the display also enable scrolling between configured views.

- 100 programmes
- Each programme 25 segments
- Remote access
- Store data to USB

Vertical bar graphs – one of the many configurable views

The ultimate in data graphical recording enhancement by a full colour VGA display