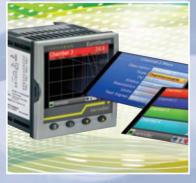

# THE NANODAC RECORDER AND CONTROLLER HAS A VARIETY OF WAYS IN WHICH

TO VIEW DATA

Sophisticated controller allowing set-up of set-point profiles and programmable event outputs. Full colour, 1/4 VGA, 320 x 240 pixel display. The Nanodac recorder has a variety of ways in which you can view your data – including bar chart, trend, numeric values and much more. Nanodac let's you store, retrieve and download programme files. More details – see pages 8/9.

View stability data as numeric values

View stability data as bar chart

The ultimate in data graphical recording enhancement by a full colour VGA display

#### CRYSTAL CLEAR Display

Full colour, 1/4 VGA, 320 x 240 pixel display. The Nanodac recorder has a variety of ways in which you can view your data - bar graph, trend, numeric values. The push-buttons below the display also enable scrolling between configured views.