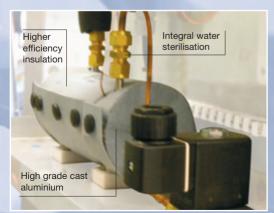

### HUMIDITY GENERATOR

At the heart of our humidity generator is Climatec's uniquely engineered flash boiler. Designed to sterilise water as it enters the system, neutralising any potential contamination during the humidity generation process. Climatec's flash boilers are robust and highly durable using high grade aluminium. They have a full proof water failure system to ensure excellent operating performance. The system is easily maintained and easily cleanable to ensure longer operating life.

# Higher efficiency insulation High grade cast aluminium