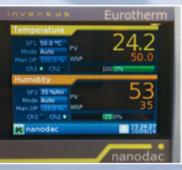

# THE NANODAC RECORDER AND CONTROLLER HAS A VARIETY OF WAYS IN WHICH

TO VIEW DATA

Sophisticated controller allowing set-up of set-point profiles and programmable event outputs. Full colour, 1/4 VGA, 320 x 240 pixel display. The Nanodac recorder has a variety of ways in which you can view your data – including bar chart, trend, numeric values and much more. Nanodac let's you store, retrieve and download programme files. More details – see pages 8/9.

View stability data as numeric values

View stability data as bar chart

The ultimate in data graphical recording enhancement by a full colour VGA display

#### CRYSTAL CLEAR Display

Full colour, 1/4 VGA, 320 x 240 pixel display. The Nanodac recorder has a variety of ways in which you can view your data - bar graph, trend, numeric values. The push-buttons below the display also enable scrolling between configured views.

3.5" TFT display offers incredibly clear and bright visualisation

Push-buttons enable scrolling between configured views

The Nanodac Controller/Recorder can also be supplied with Ethernet/IP connectivity, providing support to either client or server modes of operation