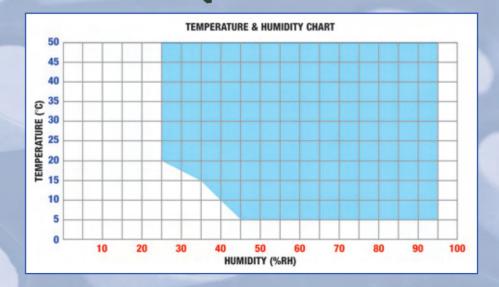

| SPECIFICATIONS                            |                                                                      |
|-------------------------------------------|----------------------------------------------------------------------|
| Manual Control Cabinet                    |                                                                      |
| Cabinet Volume                            | 600 litres                                                           |
| Cabinet Size<br>(Internal)<br>(External)  | 1500H x 570W x 630Dmm<br>2080H x 700W x 820Dmm                       |
| Temperature Range (°C)                    | See chart on page 5                                                  |
| Humidity Range<br>(Temperature Dependent) | See chart on page 5                                                  |
| Control Features                          | Manually adjusted digital<br>display for temperature<br>and humidity |
| Shelves Supplied                          | 3                                                                    |
| Shelf Capacity                            | 40kg per shelf max                                                   |
| Shelf Size                                | 530 x 650mm                                                          |
| Power Supply                              | 230V, single phase, 50Hz,<br>13A standard socket                     |

| SPECIFICATIONS                           |                                                  |  |
|------------------------------------------|--------------------------------------------------|--|
| Fully Programmable Cabinet               |                                                  |  |
| Cabinet Volume                           | 600 litres                                       |  |
| Cabinet Size<br>(Internal)<br>(External) | 1500H x 570W x 630Dmm<br>2080H x 700W x 820Dmm   |  |
| Temperature Range (°C)                   | See chart on page 6                              |  |
| Humidity Range<br>(Temperature Dependent | See chart on page 6                              |  |
| Control Features                         | Fully programmable Nanodac recorder/controller   |  |
| Visual Display                           | Full colour, 1/4 VGA,<br>320 x 240 pixel display |  |
| Shelves Supplied                         | 3                                                |  |
| Shelf Capacity                           | 40kg per shelf max                               |  |
| Shelf Size                               | 530 x 650mm                                      |  |
| Power Supply                             | 230V, Single Phase, 50Hz,<br>13A standard socket |  |