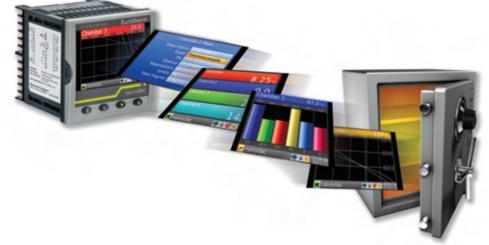

# THE NANODAC RECORDER AND CONTROLLER HAS A VARIETY OF WAYS IN WHICH

TO VIEW DATA

Sophisticated controller allowing set-up of set-point profiles and programmable event outputs. Full colour, 1/4 VGA, 320 x 240 pixel display. The Nanodac recorder has a variety of ways in which you can view your data – including bar chart, trend, numeric values and much more. Nanodac let's you store, retrieve and download programme files. More details – see pages 8/9.

# THE NANODAC CONTROLLER AND RECORDER IS A KEY FEATURE IN EVERY PROGRAMMABLE STABILITY TESTING CABINET