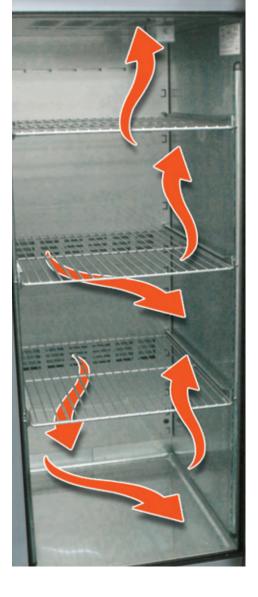

#### Advanced Airflow Technology

The advanced airflow system is designed to create an even circulation across all of the shelves simultaneously to scientifically optimise both

temperature and humidity levels within the stability testing cabinet. Climatec's air distribution maximises efficient operation even when the shelves are fully loaded. Each shelf is securely located to align with the rear air ducts.