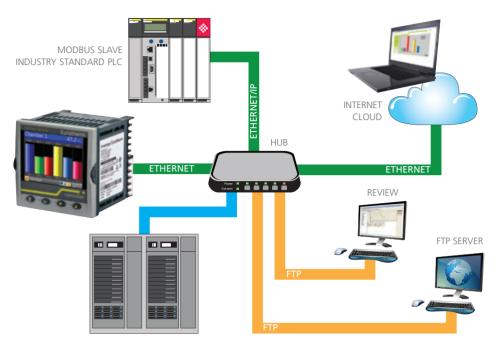

Push-buttons enable scrolling between configured views

The Nanodac Controller/Recorder can also be supplied with Ethernet/IP connectivity, providing support to either client or server modes of operation

### SUPPORTED BY PC BASED TOOLS

The 'Review' software is an efficient and secure library for data from which charts can be reviewed, printed and exported to other PC packages as required.

Automatic data archiving to removable USB memory stick (up to 8GB), remote data archiving over Ethernet network using FTP, plus automatic data archiving directly into 'Review' database and remote visuals to your PC via Webserver.

#### DATA SECURITY

The Nanodac 'Review' software maintains the integrity of secure, binary files (UHH format) created by the Nanodac Recorder and can be configured to pull data over the network and provide a third data back up route.