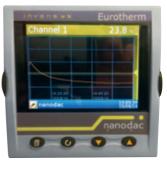

# THE NANODAC RECORDER AND CONTROLLER HAS A VARIETY OF WAYS IN WHICH

TO VIEW DATA

Sophisticated controller allowing set-up of set-point profiles and programmable event outputs. Full colour, 1/4 VGA, 320 x 240 pixel display. The Nanodac recorder has a variety of ways in which you can view your data – including bar chart, trend, numeric values and much more. Nanodac let's you store, retrieve and download programme files. More details – see pages 8/9.

#### CRYSTAL CLEAR Display

Full colour, 1/4 VGA, 320 x 240 pixel display. The Nanodac recorder has a variety of ways in which you can view your data - bar graph, trend, numeric values. The push-buttons below the display also enable scrolling between configured views.