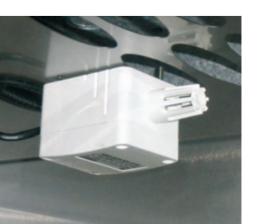

### HUMIDITY GENERATOR

At the heart of our humidity generator is Climatec's uniquely engineered flash boiler. Designed to sterilise water as it enters the system, neutralising any potential contamination during the humidity generation process. Climatec's flash boilers are robust and highly durable using high grade aluminium. They have a full proof water failure system to ensure excellent operating performance. The system is easily maintained and easily cleanable to ensure longer operating life.

# Higher efficiency insulation High grade cast aluminium