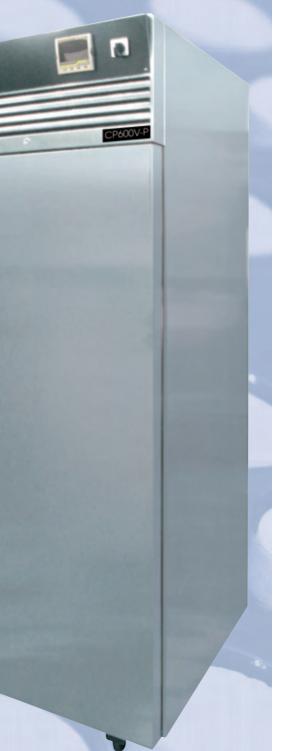

# MANUAL DIGITAL CONTROLS ALLOW ACCURATE SET UP OF TEMPERATURE AND HUMIDITY TESTING LEVELS

This stability testing cabinet is specifically designed for essential testing a wide range of pharmaceutical, medical and healthcare related products.

#### THE CONTROLS

Digital displays with simple, manually adjusted push-button controls that can be set to provide, precise, accurate temperature and humidity settings and measurements.

#### THE CABINET

Loaded with new design, quality, reliability, efficiency and performance features. Manufactured from high-grade stainless steel, both inside and out, giving a hygienic easy to clean finish. Reinforced 5mm stainless hinges to eliminate the risk of door sag (tested to 250,000 openings). The highly sensitive temperature and humidity sensor constantly monitors conditions inside the cabinet. The adjustable shelves with

smooth operating slides and anti-tilt allow easy access for loading of pharmaceutical products to be tested. Ergonomic door and handle design, lockable for added security. Fully mobile with smooth running castor wheels, lockable for secure positioning.

| SPECIFICATIONS                            |                                                                      |
|-------------------------------------------|----------------------------------------------------------------------|
| Manual Control Cabinet                    |                                                                      |
| Cabinet Volume                            | 600 litres                                                           |
| Cabinet Size<br>(Internal)<br>(External)  | 1500H x 570W x 630Dmm<br>2080H x 700W x 820Dmm                       |
| Temperature Range (°C)                    | See chart on page 5                                                  |
| Humidity Range<br>(Temperature Dependent) | See chart on page 5                                                  |
| Control Features                          | Manually adjusted digital<br>display for temperature<br>and humidity |
| Shelves Supplied                          | 3                                                                    |
| Shelf Capacity                            | 40kg per shelf max                                                   |
| Shelf Size                                | 530 x 650mm                                                          |
| Power Supply                              | 230V, single phase, 50Hz,<br>13A standard socket                     |