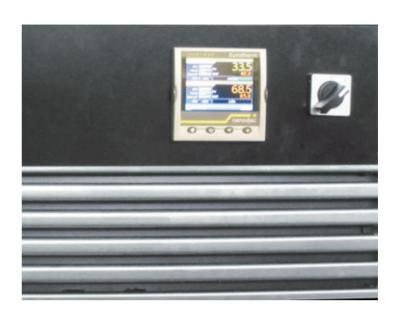

### ELIMATEC PHARMACEUTICAL

Nanodac Controller for in-depth graphical recording, PID Control and set-point programmes

At the heart of our humidity generator is Climatec's uniquely engineered flash boiler

Insulated with high performance Cyclopentane foam for higher thermal efficiency

FULLY
PROGRAMMABLE
WITH A STATE-OFTHE-ART NANODAC
RECORDER AND
CONTROLLER

Now you can bring amazing technology to your stability testing. This advanced testing cabinet is specifically designed for in-depth testing on pharmaceutical, medical and healthcare related products.

# THE NANODAC CONTROLLER AND RECORDER IS A KEY FEATURE IN EVERY PROGRAMMABLE STABILITY TESTING CABINET