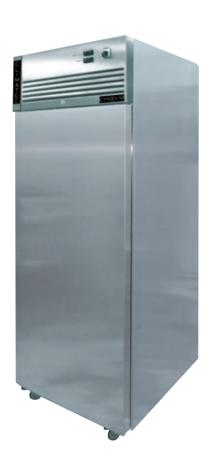

#### THE CABINET

Loaded with new design, quality, reliability, efficiency and performance features. Manufactured from high-grade stainless steel, both inside and out, giving a hygienic easy to clean finish. Reinforced 5mm stainless hinges to eliminate the risk of door sag (tested to 250,000 openings). The highly sensitive temperature and humidity sensor constantly monitors conditions inside the cabinet. The adjustable shelves with

smooth operating slides and anti-tilt allow easy access for loading of pharmaceutical products to be tested. Ergonomic door and handle design, lockable for added security. Fully mobile with smooth running castor wheels, lockable for secure positioning.

#### THE CABINET

Loaded with new design, quality, reliability, efficiency and performance features. Manufactured from high-grade stainless steel, both inside and out, giving a hygienic easy to clean finish. Reinforced 5mm stainless hinges to eliminate the risk of door sag (tested to 250,000 openings). The highly sensitive temperature and humidity sensor constantly monitors conditions inside the cabinet. The adjustable shelves with smooth operating slides and anti-tilt allow easy access for loading of pharmaceutical products to be tested. Ergonomic door and handle design, lockable for added security. Fully mobile with smooth running castor wheels, lockable for secure positioning.