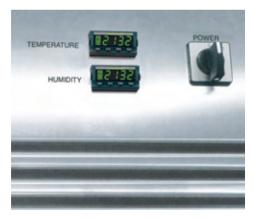

# MANUAL DIGITAL CONTROLS ALLOW ACCURATE SET UP OF TEMPERATURE AND HUMIDITY TESTING LEVELS

This stability testing cabinet is specifically designed for essential testing a wide range of pharmaceutical, medical and healthcare related products.

#### THE CONTROLS

Digital displays with simple, manually adjusted push-button controls that can be set to provide, precise, accurate temperature and humidity settings and measurements.