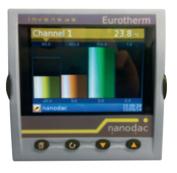

# THE NANODAC RECORDER AND CONTROLLER HAS A VARIETY OF WAYS IN WHICH

TO VIEW DATA

Sophisticated controller allowing set-up of set-point profiles and programmable event outputs. Full colour, 1/4 VGA, 320 x 240 pixel display. The Nanodac recorder has a variety of ways in which you can view your data – including bar chart, trend, numeric values and much more. Nanodac let's you store, retrieve and download programme files. More details – see pages 8/9.

View stability data as numeric values

View stability data as bar chart

The ultimate in data graphical recording enhancement by a full colour VGA display

- 100 programmes
- Each programme 25 segments
- Remote access
- Store data to USB

Vertical bar graphs – one of the many configurable views

The ultimate in data graphical recording enhancement by a full colour VGA display