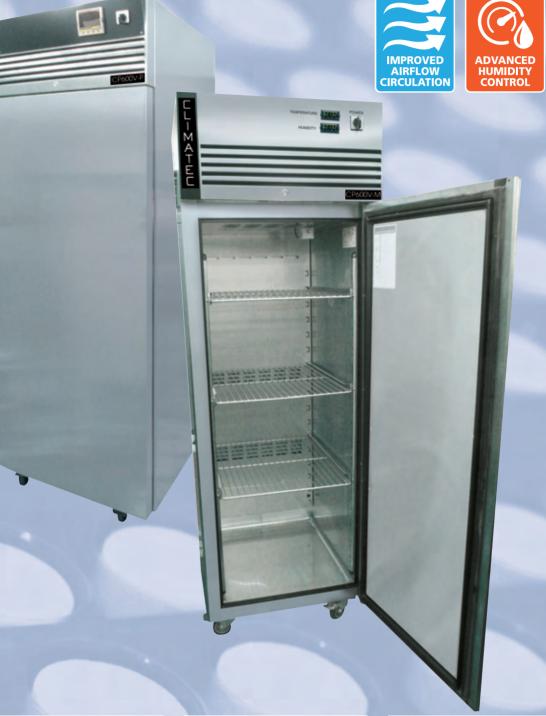

# MANUAL DIGITAL CONTROLS ALLOW ACCURATE SET UP OF TEMPERATURE AND HUMIDITY TESTING LEVELS

This stability testing cabinet is specifically designed for essential testing a wide range of pharmaceutical, medical and healthcare related products.

#### THE CONTROLS

Digital displays with simple, manually adjusted push-button controls that can be set to provide, precise, accurate temperature and humidity settings and measurements.

#### THE CABINET

Loaded with new design, quality, reliability, efficiency and performance features. Manufactured from high-grade stainless steel, both inside and out, giving a hygienic easy to clean finish. Reinforced 5mm stainless hinges to eliminate the risk of door sag (tested to 250,000 openings). The highly sensitive temperature and humidity sensor constantly monitors conditions inside the cabinet. The adjustable shelves with

smooth operating slides and anti-tilt allow easy access for loading of pharmaceutical products to be tested. Ergonomic door and handle design, lockable for added security. Fully mobile with smooth running castor wheels, lockable for secure positioning.