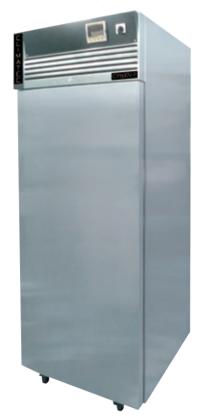

#### THE CABINET

Loaded with new design, quality, reliability, efficiency and performance features. Manufactured from high-grade stainless steel, both inside and out, giving a hygienic easy to clean finish. Reinforced 5mm stainless hinges to eliminate the risk of door sag (tested to 250,000 openings). The highly sensitive temperature and humidity sensor constantly monitors conditions inside the cabinet. The adjustable shelves with

smooth operating slides and anti-tilt allow easy access for loading of pharmaceutical products to be tested. Ergonomic door and handle design, lockable for added security. Fully mobile with smooth running castor wheels, lockable for secure positioning.

#### THE CABINET

Loaded with new design, quality, reliability, efficiency and performance features. Manufactured from high-grade stainless steel, both inside and out, giving a hygienic easy to clean finish. Reinforced 5mm stainless hinges to eliminate the risk of door sag (tested to 250,000 openings). The highly sensitive temperature and humidity sensor constantly monitors conditions inside the cabinet. The adjustable shelves with smooth operating slides and anti-tilt allow easy access for loading of pharmaceutical products to be tested. Ergonomic door and handle design, lockable for added security. Fully mobile with smooth running castor wheels, lockable for secure positioning.