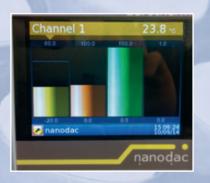

# THE NANODAC RECORDER AND CONTROLLER HAS A VARIETY OF WAYS IN WHICH

TO VIEW DATA

Sophisticated controller allowing set-up of set-point profiles and programmable event outputs. Full colour, 1/4 VGA, 320 x 240 pixel display. The Nanodac recorder has a variety of ways in which you can view your data – including bar chart, trend, numeric values and much more. Nanodac let's you store, retrieve and download programme files. More details – see pages 8/9.

View stability data as numeric values

View stability data as bar chart

The ultimate in data graphical recording enhancement by a full colour VGA display

#### CRYSTAL CLEAR Display

Full colour, 1/4 VGA, 320 x 240 pixel display. The Nanodac recorder has a variety of ways in which you can view your data - bar graph, trend, numeric values. The push-buttons below the display also enable scrolling between configured views.

- 100 programmes
- Each programme 25 segments
- Remote access
- Store data to USB

Vertical bar graphs – one of the many configurable views

The ultimate in data graphical recording enhancement by a full colour VGA display