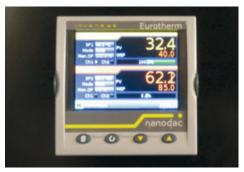

# THE NANODAC RECORDER AND CONTROLLER HAS A VARIETY OF WAYS IN WHICH

TO VIEW DATA

Sophisticated controller allowing set-up of set-point profiles and programmable event outputs. Full colour, 1/4 VGA, 320 x 240 pixel display. The Nanodac recorder has a variety of ways in which you can view your data – including bar chart, trend, numeric values and much more. Nanodac let's you store, retrieve and download programme files. More details – see pages 8/9.

View stability data as numeric values

View stability data as bar chart

The ultimate in data graphical recording enhancement by a full colour VGA display

#### CRYSTAL CLEAR Display

Full colour, 1/4 VGA, 320 x 240 pixel display. The Nanodac recorder has a variety of ways in which you can view your data - bar graph, trend, numeric values. The push-buttons below the display also enable scrolling between configured views.