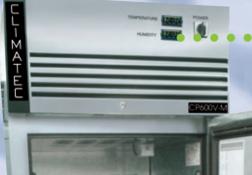

# MANUAL DIGITAL CONTROLS ALLOW ACCURATE SET UP OF TEMPERATURE AND HUMIDITY TESTING LEVELS

This stability testing cabinet is specifically designed for essential testing a wide range of pharmaceutical, medical and healthcare related products.

#### THE CONTROLS

Digital displays with simple, manually adjusted push-button controls that can be set to provide, precise, accurate temperature and humidity settings and measurements.

#### THE CABINET

Loaded with new design, quality, reliability, efficiency and performance features. Manufactured from high-grade stainless steel, both inside and out, giving a hygienic easy to clean finish. Reinforced 5mm stainless hinges to eliminate the risk of door sag (tested to 250,000 openings). The highly sensitive temperature and humidity sensor constantly monitors conditions inside the cabinet. The adjustable shelves with

smooth operating slides and anti-tilt allow easy access for loading of pharmaceutical products to be tested. Ergonomic door and handle design, lockable for added security. Fully mobile with smooth running castor wheels, lockable for secure positioning.