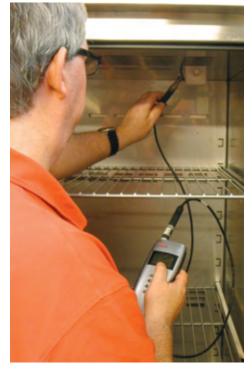

#### THE SENSOR

Our highly sensitive temperature and humidity sensor constantly monitors the programmed operating conditions inside the stability testing cabinet to ensure consistent optimum performance.

#### Advanced Airflow Technology

The advanced airflow system is designed to create an even circulation across all of the shelves simultaneously to scientifically optimise both

temperature and humidity levels within the stability testing cabinet. Climatec's air distribution maximises efficient operation even when the shelves are fully loaded. Each shelf is securely located to align with the rear air ducts.