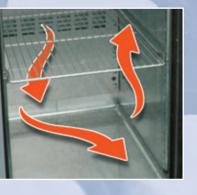

#### ADVANCED AIRFLOW TECHNOLOGY

The advanced airflow system is designed to create an even circulation across all of the shelves simultaneously to scientifically optimise both temperature and humidity levels within the stability testing cabinet.

#### Advanced Airflow Technology

The advanced airflow system is designed to create an even circulation across all of the shelves simultaneously to scientifically optimise both

temperature and humidity levels within the stability testing cabinet. Climatec's air distribution maximises efficient operation even when the shelves are fully loaded. Each shelf is securely located to align with the rear air ducts.