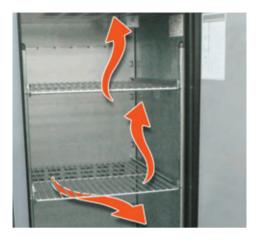

#### ADVANCED AIRFLOW TECHNOLOGY

The advanced airflow system is designed to create an even circulation across all of the shelves simultaneously to scientifically optimise both temperature and humidity levels within the stability testing cabinet.

#### Advanced Airflow Technology

The advanced airflow system is designed to create an even circulation across all of the shelves simultaneously to scientifically optimise both

temperature and humidity levels within the stability testing cabinet. Climatec's air distribution maximises efficient operation even when the shelves are fully loaded. Each shelf is securely located to align with the rear air ducts.