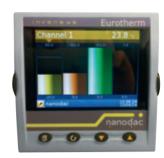

# THE NANODAC RECORDER AND CONTROLLER HAS A VARIETY OF WAYS IN WHICH

TO VIEW DATA

Sophisticated controller allowing set-up of set-point profiles and programmable event outputs. Full colour, 1/4 VGA, 320 x 240 pixel display. The Nanodac recorder has a variety of ways in which you can view your data – including bar chart, trend, numeric values and much more. Nanodac let's you store, retrieve and download programme files. More details – see pages 8/9.

View stability data as numeric values

View stability data as bar chart

The ultimate in data graphical recording enhancement by a full colour VGA display

#### CRYSTAL CLEAR Display

Full colour, 1/4 VGA, 320 x 240 pixel display. The Nanodac recorder has a variety of ways in which you can view your data - bar graph, trend, numeric values. The push-buttons below the display also enable scrolling between configured views.

- 100 programmes
- Each programme 25 segments
- Remote access
- Store data to USB

Vertical bar graphs – one of the many configurable views

The ultimate in data graphical recording enhancement by a full colour VGA display