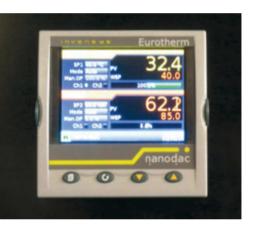

### ELIMATEC PHARMACEUTICAL

Nanodac Controller for in-depth graphical recording, PID Control and set-point programmes

At the heart of our humidity generator is Climatec's uniquely engineered flash boiler

# THE NANODAC RECORDER AND CONTROLLER HAS A VARIETY OF WAYS IN WHICH

TO VIEW DATA

Sophisticated controller allowing set-up of set-point profiles and programmable event outputs. Full colour, 1/4 VGA, 320 x 240 pixel display. The Nanodac recorder has a variety of ways in which you can view your data – including bar chart, trend, numeric values and much more. Nanodac let's you store, retrieve and download programme files. More details – see pages 8/9.

#### CRYSTAL CLEAR Display

Full colour, 1/4 VGA, 320 x 240 pixel display. The Nanodac recorder has a variety of ways in which you can view your data - bar graph, trend, numeric values. The push-buttons below the display also enable scrolling between configured views.