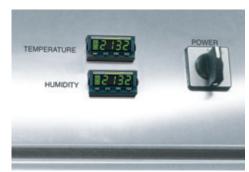

#### THE CONTROLS

Digital displays with simple, manually adjusted push-button controls that can be set to provide, precise, accurate temperature and humidity settings and measurements.

MANUFACTURED FROM HIGH-GRADE STAINLESS STEEL, BOTH INSIDE AND OUT, GIVING A HYGIENIC EASY TO CLEAN FINISH

Separate digital displays to show temperature and humidity settings

At the heart of our humidity generator is Climatec's uniquely engineered flash boiler