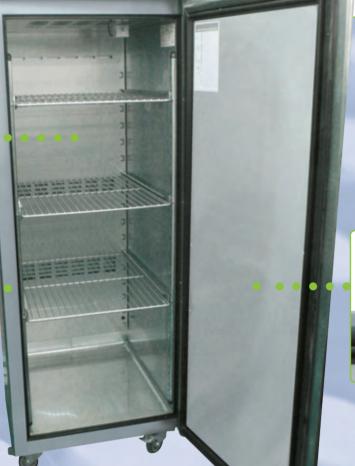

#### THE CABINET

Loaded with new design, quality, reliability, efficiency and performance features. Manufactured from high-grade stainless steel, both inside and out, giving a hygienic easy to clean finish. Reinforced 5mm stainless hinges to eliminate the risk of door sag (tested to 250,000 openings). The highly sensitive temperature and humidity sensor constantly monitors conditions inside the cabinet. The adjustable shelves with

smooth operating slides and anti-tilt allow easy access for loading of pharmaceutical products to be tested. Ergonomic door and handle design, lockable for added security. Fully mobile with smooth running castor wheels, lockable for secure positioning.