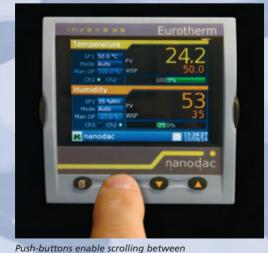

#### CRYSTAL CLEAR Display

Full colour, 1/4 VGA, 320 x 240 pixel display. The Nanodac recorder has a variety of ways in which you can view your data - bar graph, trend, numeric values. The push-buttons below the display also enable scrolling between configured views.

Push-buttons enable scrolling between configured views

The Nanodac Controller/Recorder can also be supplied with Ethernet/IP connectivity, providing support to either client or server modes of operation