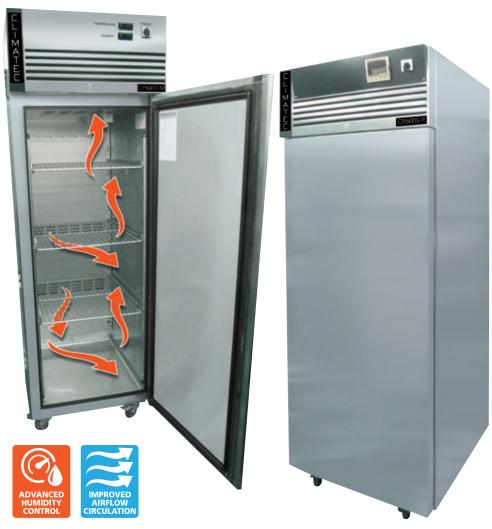

#### THE CABINET

Loaded with new design, quality, reliability, efficiency and performance features. Manufactured from high-grade stainless steel, both inside and out, giving a hygienic easy to clean finish. Reinforced 5mm stainless hinges to eliminate the risk of door sag (tested to 250,000 openings). The highly sensitive temperature and humidity sensor constantly monitors conditions inside the cabinet. The adjustable shelves with

smooth operating slides and anti-tilt allow easy access for loading of pharmaceutical products to be tested. Ergonomic door and handle design, lockable for added security. Fully mobile with smooth running castor wheels, lockable for secure positioning.

#### THE CABINET

Loaded with new design, quality, reliability, efficiency and performance features. Manufactured from high-grade stainless steel, both inside and out, giving a hygienic easy to clean finish. Reinforced 5mm stainless hinges to eliminate the risk of door sag (tested to 250,000 openings). The highly sensitive temperature and humidity sensor constantly monitors conditions inside the cabinet. The adjustable shelves with smooth operating slides and anti-tilt allow easy access for loading of pharmaceutical products to be tested. Ergonomic door and handle design, lockable for added security. Fully mobile with smooth running castor wheels, lockable for secure positioning.