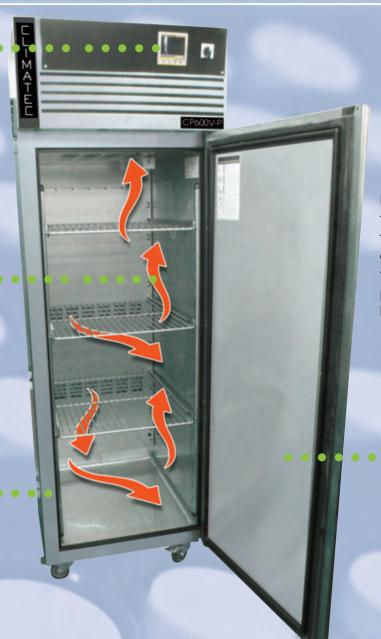

#### ADVANCED AIRFLOW TECHNOLOGY

The advanced airflow system is designed to create an even circulation across all of the shelves simultaneously to scientifically optimise both temperature and humidity levels within the stability testing cabinet.

#### Advanced Airflow Technology

The advanced airflow system is designed to create an even circulation across all of the shelves simultaneously to scientifically optimise both

temperature and humidity levels within the stability testing cabinet. Climatec's air distribution maximises efficient operation even when the shelves are fully loaded. Each shelf is securely located to align with the rear air ducts.