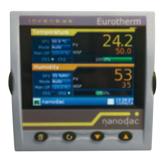

### ELIMATEC PHARMACEUTICAL

Nanodac Controller for in-depth graphical recording, PID Control and set-point programmes

At the heart of our humidity generator is Climatec's uniquely engineered flash boiler

# THE NANODAC RECORDER AND CONTROLLER HAS A VARIETY OF WAYS IN WHICH

TO VIEW DATA

Sophisticated controller allowing set-up of set-point profiles and programmable event outputs. Full colour, 1/4 VGA, 320 x 240 pixel display. The Nanodac recorder has a variety of ways in which you can view your data – including bar chart, trend, numeric values and much more. Nanodac let's you store, retrieve and download programme files. More details – see pages 8/9.

# THE NANODAC CONTROLLER AND RECORDER IS A KEY FEATURE IN EVERY PROGRAMMABLE STABILITY TESTING CABINET

#### CRYSTAL CLEAR Display

Full colour, 1/4 VGA, 320 x 240 pixel display. The Nanodac recorder has a variety of ways in which you can view your data - bar graph, trend, numeric values. The push-buttons below the display also enable scrolling between configured views.