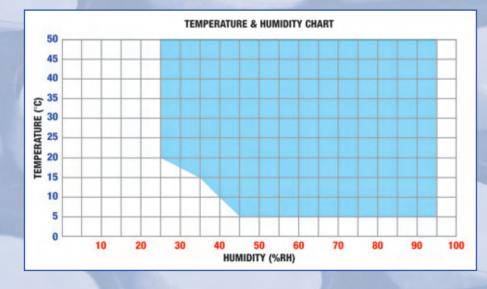

| SPECIFICATIONS                            |                                                                      |
|-------------------------------------------|----------------------------------------------------------------------|
| Manual Control Cabinet                    |                                                                      |
| Cabinet Volume                            | 600 litres                                                           |
| Cabinet Size<br>(Internal)<br>(External)  | 1500H x 570W x 630Dmm<br>2080H x 700W x 820Dmm                       |
| Temperature Range (°C)                    | See chart on page 5                                                  |
| Humidity Range<br>(Temperature Dependent) | See chart on page 5                                                  |
| Control Features                          | Manually adjusted digital<br>display for temperature<br>and humidity |
| Shelves Supplied                          | 3                                                                    |
| Shelf Capacity                            | 40kg per shelf max                                                   |
| Shelf Size                                | 530 x 650mm                                                          |
| Power Supply                              | 230V, single phase, 50Hz,<br>13A standard socket                     |

| SPECIFICATIONS                           |                                                  |  |
|------------------------------------------|--------------------------------------------------|--|
| Fully Programmable Cabinet               |                                                  |  |
| Cabinet Volume                           | 600 litres                                       |  |
| Cabinet Size<br>(Internal)<br>(External) | 1500H x 570W x 630Dmm<br>2080H x 700W x 820Dmm   |  |
| Temperature Range (°C)                   | See chart on page 6                              |  |
| Humidity Range<br>(Temperature Dependent | See chart on page 6                              |  |
| Control Features                         | Fully programmable Nanodac recorder/controller   |  |
| Visual Display                           | Full colour, 1/4 VGA,<br>320 x 240 pixel display |  |
| Shelves Supplied                         | 3                                                |  |
| Shelf Capacity                           | 40kg per shelf max                               |  |
| Shelf Size                               | 530 x 650mm                                      |  |
| Power Supply                             | 230V, Single Phase, 50Hz,<br>13A standard socket |  |