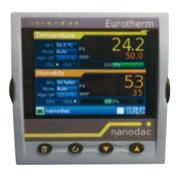

### ELIMATEC PHARMACEUTICAL

Nanodac Controller for in-depth graphical recording, PID Control and set-point programmes

At the heart of our humidity generator is Climatec's uniquely engineered flash boiler

Insulated with high performance Cyclopentane foam for higher thermal efficiency

FULLY
PROGRAMMABLE
WITH A STATE-OFTHE-ART NANODAC
RECORDER AND
CONTROLLER

Now you can bring amazing technology to your stability testing. This advanced testing cabinet is specifically designed for in-depth testing on pharmaceutical, medical and healthcare related products.

# THE NANODAC RECORDER AND CONTROLLER HAS A VARIETY OF WAYS IN WHICH

TO VIEW DATA

Sophisticated controller allowing set-up of set-point profiles and programmable event outputs. Full colour, 1/4 VGA, 320 x 240 pixel display. The Nanodac recorder has a variety of ways in which you can view your data – including bar chart, trend, numeric values and much more. Nanodac let's you store, retrieve and download programme files. More details – see pages 8/9.