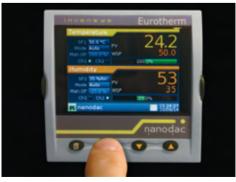

# THE NANODAC RECORDER AND CONTROLLER HAS A VARIETY OF WAYS IN WHICH

TO VIEW DATA

Sophisticated controller allowing set-up of set-point profiles and programmable event outputs. Full colour, 1/4 VGA, 320 x 240 pixel display. The Nanodac recorder has a variety of ways in which you can view your data – including bar chart, trend, numeric values and much more. Nanodac let's you store, retrieve and download programme files. More details – see pages 8/9.

View stability data as numeric values

View stability data as bar chart

The ultimate in data graphical recording enhancement by a full colour VGA display

#### CRYSTAL CLEAR Display

Full colour, 1/4 VGA, 320 x 240 pixel display. The Nanodac recorder has a variety of ways in which you can view your data - bar graph, trend, numeric values. The push-buttons below the display also enable scrolling between configured views.

3.5" TFT display offers incredibly clear and bright visualisation