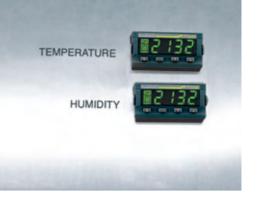

#### THE CONTROLS

Digital displays with simple, manually adjusted push-button controls that can be set to provide, precise, accurate temperature and humidity settings and measurements.

MANUFACTURED FROM HIGH-GRADE STAINLESS STEEL, BOTH INSIDE AND OUT, GIVING A HYGIENIC EASY TO CLEAN FINISH

Separate digital displays to show temperature and humidity settings

At the heart of our humidity generator is Climatec's uniquely engineered flash boiler